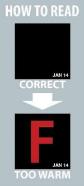

<u>Safetemp</u> is a continuous dormant monitor that activates when temperature is not correct and reverses once the temperature excursion has been corrected. The Safetemp system consists of 5 activation temperatures ranging from 0 to 145°F and 3 sizes designed to monitor temperature in most food display cases, walk in coolers and freezers. Safetemp is black at the correct temperature, lighting up graphically to indicate a rated temperature has been breached.